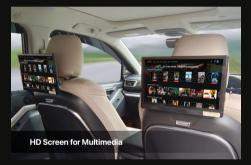

# Multimedia

- 2 Dual Monitor 11,6" for Android Tv
- Bluetooth Audio System
- Two Way Venom Audio Speaker
- Coaxcial Speaker
- 10" Subwoofer On Baggage Area