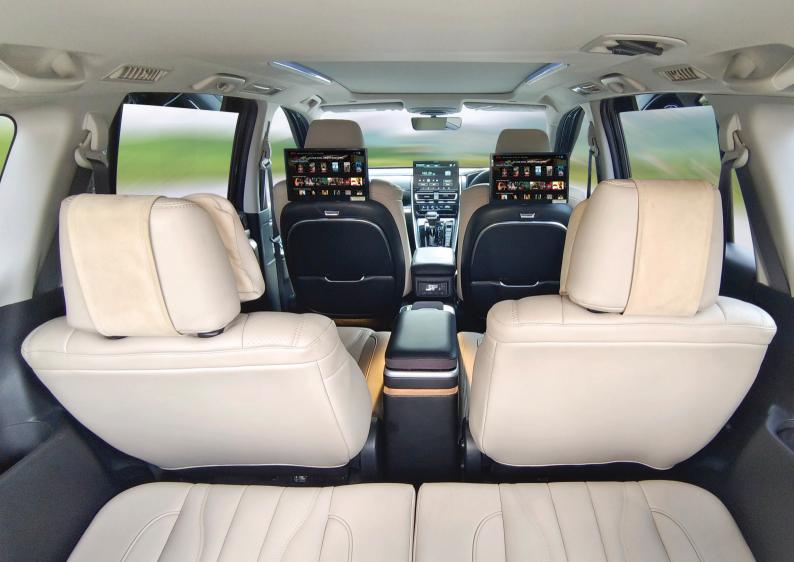

## **Rear Center Console**

- Wireless Charger
- Fast USB Charging
- Ambient Light On Centre Console
- Handrest + Compartment Box
- 220v socket Max 200w

## Seat

- High Grade Microfiber Leather, Trim Leather On Driver Seat
- High Grade Microfiber Leather, Trim Leather + Headrest Pillow + Ambient Light On Captain Seat
- Trim Leather On Third Row Seat
- Electric Legrest

# Multimedia

- 2 Dual Monitor 11,6" for Android Tv
- Bluetooth Audio System
- Two Way Venom Audio Speaker
- Coaxcial Speaker
- 10" Subwoofer On Baggage Area