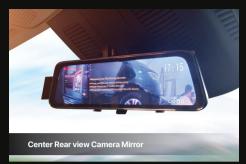

# Multimedia

- 2 Dual Monitor 11,6" for Android Tv
- Bluetooth Audio System
- Two Way Venom Audio Speaker
- Coaxcial Speaker
- 10" Subwoofer On Baggage Area