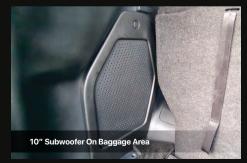

# Multimedia

- 2 Dual Monitor 11,6" for Android Tv
- Bluetooth Audio System
- Two Way Venom Audio Speaker
- Coaxcial Speaker
- 10" Subwoofer On Baggage Area