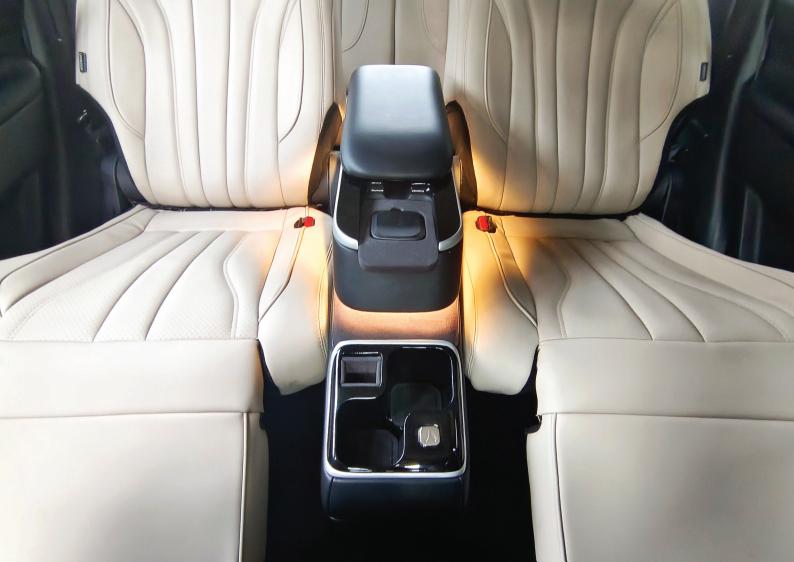

## **Rear Center Console**

- Wireless Charger
- Fast USB Charging
- Ambient Light On Centre Console
- Handrest + Compartment Box
- 220v socket Max 200w

- Exclusive Bin Inside
- Softtouch Cover
- Cup Holder
- Silver and Black Piano Garnish