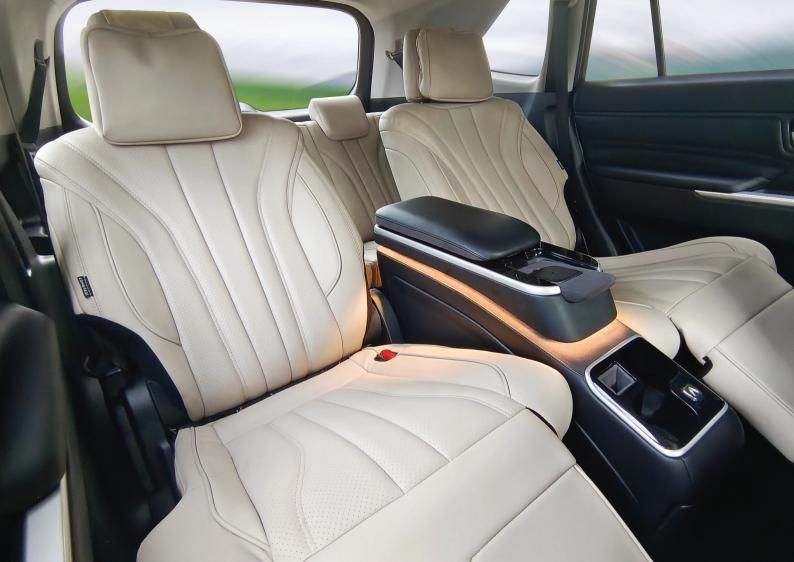

## **Rear Center Console**

- Wireless Charger
- Fast USB Charging
- Ambient Light On Centre Console
- Handrest + Compartment Box
- 220v socket Max 200w

## Seat

- High Grade Microfiber Leather, Trim Leather On Driver Seat
- High Grade Microfiber Leather, Trim Leather + Headrest Pillow + Ambient Light On Captain Seat
- Trim Leather On Third Row Seat
- Electric Legrest